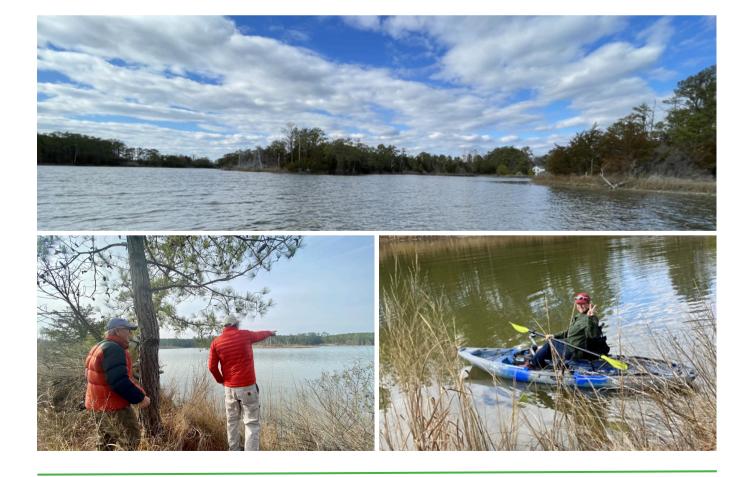

#### **Bay View**

Northern Neck Land Conservancy is establishing a special community conservation asset in Northumberland County.

In 2020, the Land Conservancy acquired 223 waterfront acres situated between the Hughlett's Point and Dameron Marsh Natural Area Preserves. Its' goal is to establish this property, known as Bay View, as an "ambassador property" that will educate, immerse and involve people in the value of the Northern Neck and the importance of conservation.

In 2022, a feasibility study was initiated to gather technical information to plan for and implement 3 public access features: a parking area, a nature trail and a kayak launch.

In 2023, the organization began hosting monthly "Fourth Fridays at Bayview" events to introduce the community to the importance and impact of conserving our rural way of life.

Public access construction is anticipated in Fall 2024.